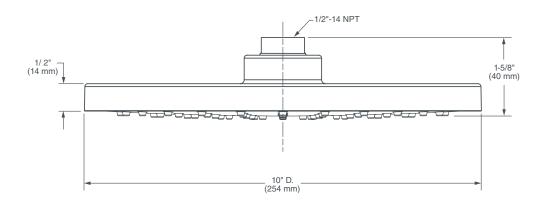

## 10" ROUND SHOWERHEAD

- Clean, modern design
- 1/2" NPT
- Brass Construction
- Showerhead can pivot
- Easy clean rubber nozzles
- Maximum showerhead flow rate: 2.5 gpm (9.5 L/min)

## **DESCRIPTION**10" Contemporary Round Showerhead

PRODUCT NUMBER D35700210.XXX

**IMPORTANT:** These measurements are subject to change or cancellation. No responsibility is assumed for use of superseded or voided pages.